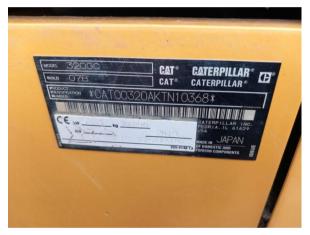

| Order Number Machine family    | Medium Tracked<br>Excavator | Boom Track width (mm) Quick coupler Air-conditioning system | Mono<br>790<br>CW40<br>Yes |                                                           |            |
|--------------------------------|-----------------------------|-------------------------------------------------------------|----------------------------|-----------------------------------------------------------|------------|
| Brand                          | CATERPILLAR                 | Particle filter Heating Lighting                            | None<br>Yes<br>Yes         |                                                           |            |
| Туре                           | 320GC                       |                                                             |                            | WWW.mexo-cash                                             |            |
| Serial N°                      | KTN10368                    |                                                             |                            |                                                           |            |
| Year                           | 2019                        |                                                             |                            |                                                           |            |
| Operating hours                | 3122                        |                                                             |                            |                                                           |            |
| Engine                         | CAT                         |                                                             |                            |                                                           |            |
| Weight (kg)                    | 22900                       |                                                             |                            |                                                           |            |
| Location                       | Marupe                      |                                                             |                            |                                                           |            |
| Vehicle registration documents | Yes                         |                                                             |                            |                                                           |            |
|                                |                             |                                                             |                            | Net price excluding VAT                                   | 96,716 EUR |
|                                |                             |                                                             |                            | Price and technical changes reserved without prior notice |            |