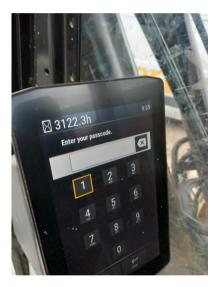

| Order Number Machine family    | Medium Tracked<br>Excavator | Boom Track width (mm) Quick coupler Air-conditioning system | Mono<br>790<br>CW40<br>Yes |                                                           |            |
|--------------------------------|-----------------------------|-------------------------------------------------------------|----------------------------|-----------------------------------------------------------|------------|
| Brand                          | CATERPILLAR                 | Particle filter Heating Lighting                            | None<br>Yes<br>Yes         |                                                           |            |
| Туре                           | 320GC                       |                                                             |                            | WWW.mexo-cash                                             |            |
| Serial N°                      | KTN10368                    |                                                             |                            |                                                           |            |
| Year                           | 2019                        |                                                             |                            |                                                           |            |
| Operating hours                | 3122                        |                                                             |                            |                                                           |            |
| Engine                         | CAT                         |                                                             |                            |                                                           |            |
| Weight (kg)                    | 22900                       |                                                             |                            |                                                           |            |
| Location                       | Marupe                      |                                                             |                            |                                                           |            |
| Vehicle registration documents | Yes                         |                                                             |                            |                                                           |            |
|                                |                             |                                                             |                            | Net price excluding VAT                                   | 96,716 EUR |
|                                |                             |                                                             |                            | Price and technical changes reserved without prior notice |            |