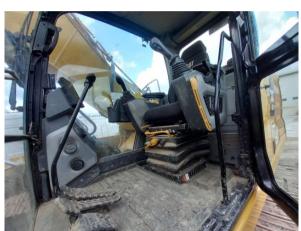

| Order Number Machine family    | Medium Tracked<br>Excavator | Boom Track width (mm) Quick coupler Air-conditioning system | Mono<br>790<br>CW40<br>Yes |                                                           |            |
|--------------------------------|-----------------------------|-------------------------------------------------------------|----------------------------|-----------------------------------------------------------|------------|
| Brand                          | CATERPILLAR                 | Particle filter Heating Lighting                            | None<br>Yes<br>Yes         |                                                           |            |
| Туре                           | 320GC                       |                                                             |                            | WWW.mexo-cash                                             |            |
| Serial N°                      | KTN10368                    |                                                             |                            |                                                           |            |
| Year                           | 2019                        |                                                             |                            |                                                           |            |
| Operating hours                | 3122                        |                                                             |                            |                                                           |            |
| Engine                         | CAT                         |                                                             |                            |                                                           |            |
| Weight (kg)                    | 22900                       |                                                             |                            |                                                           |            |
| Location                       | Marupe                      |                                                             |                            |                                                           |            |
| Vehicle registration documents | Yes                         |                                                             |                            |                                                           |            |
|                                |                             |                                                             |                            | Net price excluding VAT                                   | 96,716 EUR |
|                                |                             |                                                             |                            | Price and technical changes reserved without prior notice |            |