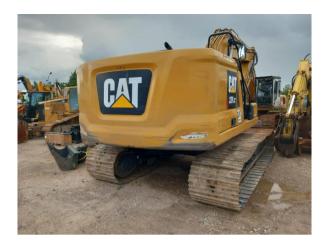

| Order Number Machine family    | Medium Tracked<br>Excavator | Boom Track width (mm) Quick coupler Air-conditioning system | Mono<br>790<br>CW40<br>Yes |                                                           |            |
|--------------------------------|-----------------------------|-------------------------------------------------------------|----------------------------|-----------------------------------------------------------|------------|
| Brand                          | CATERPILLAR                 | Particle filter Heating Lighting                            | None<br>Yes<br>Yes         |                                                           |            |
| Туре                           | 320GC                       |                                                             |                            | WWW.mexo-cash                                             |            |
| Serial N°                      | KTN10368                    |                                                             |                            |                                                           |            |
| Year                           | 2019                        |                                                             |                            |                                                           |            |
| Operating hours                | 3122                        |                                                             |                            |                                                           |            |
| Engine                         | CAT                         |                                                             |                            |                                                           |            |
| Weight (kg)                    | 22900                       |                                                             |                            |                                                           |            |
| Location                       | Marupe                      |                                                             |                            |                                                           |            |
| Vehicle registration documents | Yes                         |                                                             |                            |                                                           |            |
|                                |                             |                                                             |                            | Net price excluding VAT                                   | 96,716 EUR |
|                                |                             |                                                             |                            | Price and technical changes reserved without prior notice |            |