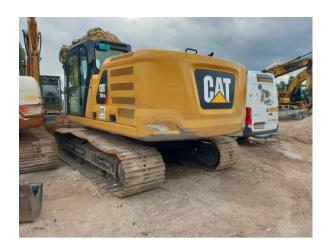

| Order Number Machine family    | Medium Tracked<br>Excavator | Boom Track width (mm) Quick coupler Air-conditioning system | Mono<br>790<br>CW40<br>Yes |                                                           |            |
|--------------------------------|-----------------------------|-------------------------------------------------------------|----------------------------|-----------------------------------------------------------|------------|
| Brand                          | CATERPILLAR                 | Particle filter Heating Lighting                            | None<br>Yes<br>Yes         |                                                           |            |
| Туре                           | 320GC                       |                                                             |                            | WWW.mexo-cash                                             |            |
| Serial N°                      | KTN10368                    |                                                             |                            |                                                           |            |
| Year                           | 2019                        |                                                             |                            |                                                           |            |
| Operating hours                | 3122                        |                                                             |                            |                                                           |            |
| Engine                         | CAT                         |                                                             |                            |                                                           |            |
| Weight (kg)                    | 22900                       |                                                             |                            |                                                           |            |
| Location                       | Marupe                      |                                                             |                            |                                                           |            |
| Vehicle registration documents | Yes                         |                                                             |                            |                                                           |            |
|                                |                             |                                                             |                            | Net price excluding VAT                                   | 96,716 EUR |
|                                |                             |                                                             |                            | Price and technical changes reserved without prior notice |            |